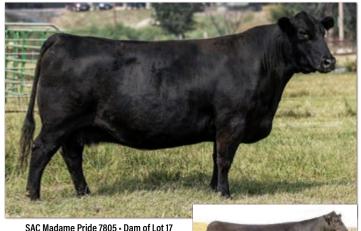

## 17 SAC STRONG ARM 3734

#S A V Seedstock 4838 **S A C Madame Pride 7805** S A V Madame Pride 9803

Sitz

| eg #: 20798540  | Tattoo: 3734   |
|-----------------|----------------|
| #Benfield Subst | ance 8506      |
| Mohnen Glyn M   | 1awr Elba 1758 |
| #Connealy Fina  | l Product      |
| #Sitz Pride 308 | Y              |
| #S A V Registry | 2831           |
| S A V Blackcap  |                |
| #S A V Bismarcl | k 5682         |
| S A V Madame    | Pride 5290     |

His Seedstock dam has proven the longevity of the Madame Pride cow family and become one of the favorites of the 9803 daughters raised at SAC. She sports an angular build, nice patterned profile, low maintenance udder and all stacked on a good foundation. She has given us four powerful bulls and one stylish Profound sired heifer.

His exquisite Bismarck 2nd dam, SAV Madame Pride 9803, is a phenotypic powerhouse descending from the first Schaff cow to be enrolled in embryo transplant. She is a 7th consecutive generation SAV Madame Pride donor who averaged \$17K sales from just her first four progeny and a current profit center at Davenport Angus.

SAC Madaille Fride 7005 • Daill Of Lot 17

SAV Madame Pride 3145 - Maternal Granddam of Lot 18

**LOT 19 - SAC STURDY 3742** 

80

101

725

709

91