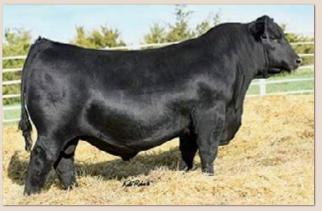

#### LOT 1, SAC JOURNEY 3721

Genetic trendsetters with big stout frames, excellent feet, and tested safe for the high altitude ranch being top 1% in PAP. ET Maternal brother to standout top selling America bull calf of 2023 SAC Bull sale Lot #1 SAC Nebraska 2018.

Their elegant, broody SAV Renown dam by SAV Emblynette 3301, the model cow of the Angus breed, unmatched for broodiness and maternal function. 6639 is becoming a bigtime producer for SAC. She has a Birth Ratio of 4/101 and weaning ratio of 4/111. Her maternal sisters sired by SAV Resource 1441, brought \$150k, \$40K, and \$25K in the 2016 SAV Sale.