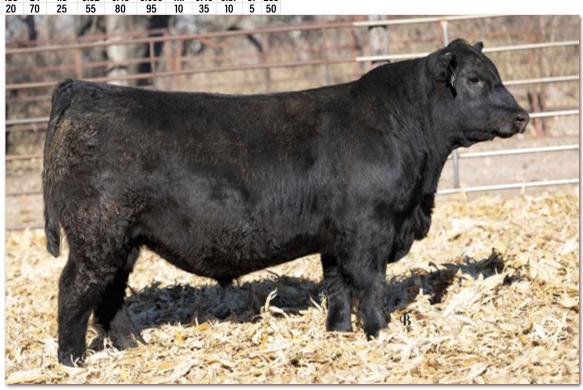

**SAC JOURNEY 3721** 

| <b>ANGUS</b> GS            |
|----------------------------|
| Powered by Neogen GeneSeek |

|     |          |    | RD: | 1/3/202 | 3 I  | 3 Reg #: 20/9856/ |      |       |      | 721  |         |       |       |
|-----|----------|----|-----|---------|------|-------------------|------|-------|------|------|---------|-------|-------|
|     | ET BW 72 |    | BV  | VR      | W    | W                 | ADJ  | 205   | W۱   | ۷R   | Dam's I | Produ | ction |
| EI  |          |    | E   | T       | 755  |                   | 738  |       | ET   |      | 4/111   |       |       |
| CED | BW       | ww | YW  | Milk    | SC   | Marb              | REA  | Fat   | HP   | Claw | Angle   | \$M   | \$C   |
| 4   | 1.2      | 86 | 137 | 25      | 0.37 | -0.04             | 0.84 | 0.058 | 15.6 | 0.37 | 0.51    | 83    | 206   |
| 70  | 50       | 5  | 15  | 60      | 85   | 95                | 25   | 95    | 20   | 10   | 65      | 10    | 90    |