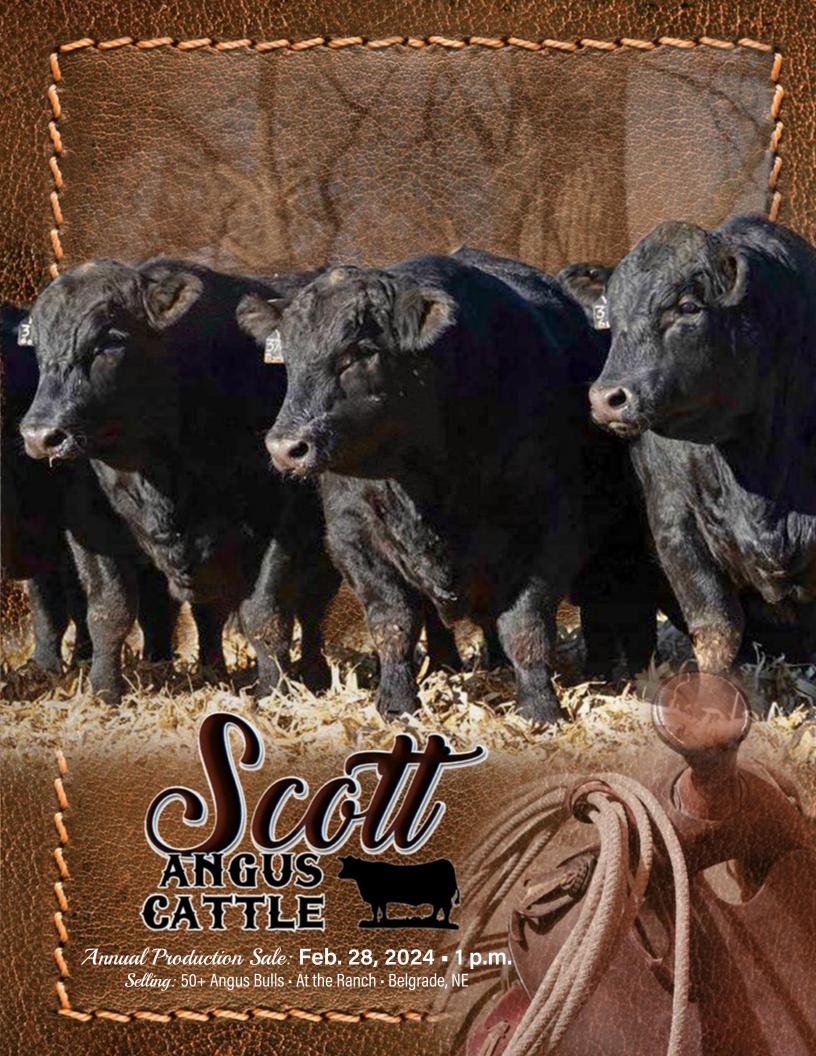

**ABOUT THE COVER:** The saddle on the cover is the "old rough hide saddle" Kelly's dad Bill Kennedy used to break colts. Kelly and Abby continue to use it to this day in honor of his memory.

Allen Stateler, Ph.D.
Consulting Nutritionist
Nutrition Service Associates (NSA)
402-992-2605