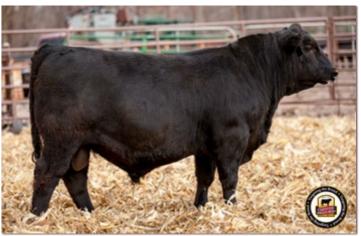

#### LOT 1, SAC JOURNEY 3721

Genetic trendsetters with big stout frames, excellent feet, and tested safe for the high altitude ranch being top 1% in PAP. ET Maternal brother to standout top selling America bull calf of 2023 SAC Bull sale Lot #1 SAC Nebraska 2018.

**SAC JOURNEY 3721** 

| <b>ANGUS</b> GS            |
|----------------------------|
| Powered by Neogen GeneSeek |

|     |          |    | RD: | 1/3/202 | 3 I  | 3 Reg #: 20/9856/ |      |       |      | 721  |         |       |       |
|-----|----------|----|-----|---------|------|-------------------|------|-------|------|------|---------|-------|-------|
|     | ET BW 72 |    | BV  | VR      | W    | W                 | ADJ  | 205   | W۱   | ۷R   | Dam's I | Produ | ction |
| EI  |          |    | E   | T       | 755  |                   | 738  |       | ET   |      | 4/111   |       |       |
| CED | BW       | ww | YW  | Milk    | SC   | Marb              | REA  | Fat   | HP   | Claw | Angle   | \$M   | \$C   |
| 4   | 1.2      | 86 | 137 | 25      | 0.37 | -0.04             | 0.84 | 0.058 | 15.6 | 0.37 | 0.51    | 83    | 206   |
| 70  | 50       | 5  | 15  | 60      | 85   | 95                | 25   | 95    | 20   | 10   | 65      | 10    | 90    |