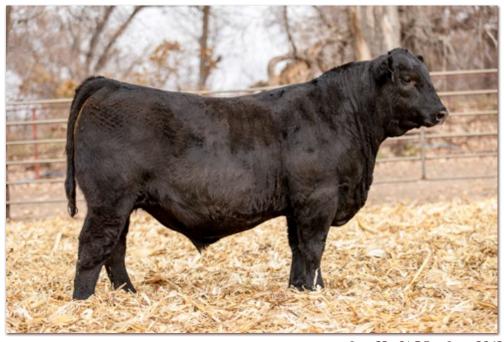

# SAC GRAND TOUR 3725 BD: 12/28/2022 Reg #: 20798577 Tattoo: 3725 ANGUS OF Privated by Macyan Grand-Seek

|     | BW 77 |    | BV  | VR   | W    | W    | ADJ  | 205  | W۱   | VR   | Dam's | Produ | ction |
|-----|-------|----|-----|------|------|------|------|------|------|------|-------|-------|-------|
| ET  |       |    | E   | T    | 855  |      | 819  |      | ET   |      | 3/100 |       |       |
| CED | BW    | ww | YW  | Milk | SC   | Marb | REA  | Fat  | HP   | Claw | Anale | СM    | SC    |
| -5  | 2.6   | 84 | 143 | 19   | 0.13 | 0.32 | 0.28 | 0.06 | 10.3 | 0.4  | 0.41  | 66    | 236   |
| 95  | 80    | 10 | 10  | 95   | 90   | 85   | 95   | 95   | 75   | 15   | 20    | 45    | 65    |