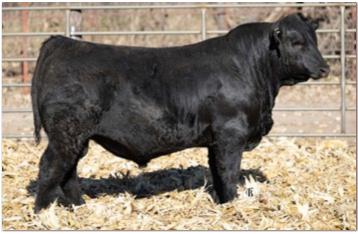

# SAC GRAND TOUR 3725 BD: 12/28/2022 Reg #: 20798577 Tattoo: 3725 ANGUS OF Privated by Macyan Grand-Seek

|     | BW 77 |    | BV  | VR   | W    | W    | ADJ  | 205  | W۱   | VR   | Dam's | Produ | ction |
|-----|-------|----|-----|------|------|------|------|------|------|------|-------|-------|-------|
| ET  |       |    | E   | T    | 855  |      | 819  |      | ET   |      | 3/100 |       |       |
| CED | BW    | ww | YW  | Milk | SC   | Marb | REA  | Fat  | HP   | Claw | Anale | СM    | SC    |
| -5  | 2.6   | 84 | 143 | 19   | 0.13 | 0.32 | 0.28 | 0.06 | 10.3 | 0.4  | 0.41  | 66    | 236   |
| 95  | 80    | 10 | 10  | 95   | 90   | 85   | 95   | 95   | 75   | 15   | 20    | 45    | 65    |

LOT 4 - SAC GRAND TOUR 3725