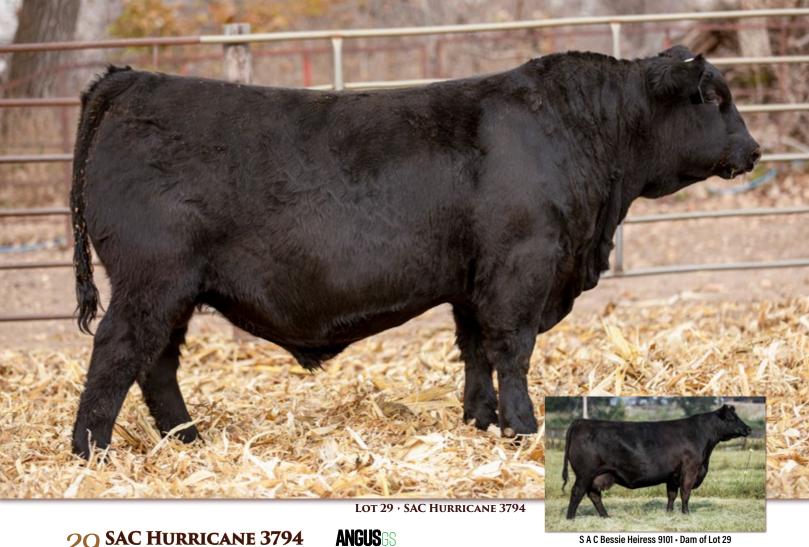

ww

**ADJ 205** 

WWR

Dam's Production

3/103

SAC HURRICANE 3794

BD: 01/16/23

S A C Bessie Heiress 7101

Reg #: 20796872

#Coleman Charlo 0256 S A V Rainfall 6846 S A V Blackcap May 4136 S A V Downpour 8794 #S A V Resource 1441 #S A V Madame Pride 4407 S A V Madame Pride 0235 Jindra 3rd Dimension #Jindra Acclaim Jindra Blackbird Lassy 1111 S A C Bessie Heiress 9101

#S A V Registry 2831 #S A V Bessie Heiress 4149

CED BW WW YW Milk SC Marb REA Fat HP Claw Angle SM SC 2.8 75 132 27 1.19 0.75 0.61 0.071 15.8 0.48 0.54 60 260 70 85 20 20 45 40 55 95 15 45 80 65 40 30

S A C Bessie Heiress 9101 - Dam of Lot 29

An explosive Downpour bull calf, who weaned off at 790 lbs, and weighed 902 at booster shots. He ranks in the top 5% for phenotype of our 2023 bull calves and is as gentle as a teddy bear to the fellow rancher.

His Acclaim Dam 9101 is an easy fleshing, docile, nice uddered herd cow. WR 3/103, high in fertility, she's stuck AI all 4 years. She's the dam of 2022 SAC Elite Female Sale "Belles of the Grade" Lot 7, a fancy Downpour heifer, purchased by Blue Valley Angus, McCool Junction, NE.