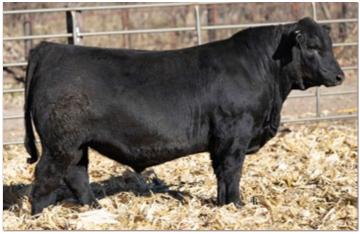

SAC TRAILWAY 3722

| A |     | Gl        |          | G    |
|---|-----|-----------|----------|------|
|   | Pow | ored hy . | Neonen G | enel |

|     |            |    | BD: | 1/7/202 | 3 F  | Reg #: 20 | 798570 | T     | attoo: 3 | 722  |       |       |       |
|-----|------------|----|-----|---------|------|-----------|--------|-------|----------|------|-------|-------|-------|
|     | . BW<br>89 |    | BV  | VR      | W    | W         | ADJ    | 205   | W۱       | ۷R   | Dam's | Produ | ction |
| ET  |            |    | E   | T       | 780  |           | 773    |       | ET       |      | 4/111 |       |       |
| CED | BW         | WW | YW  | Milk    | SC   | Marb      | REA    | Fat   | HP       | Claw | Angle | \$M   | \$C   |
| 8   | -0.4       | 63 | 104 | 27      | 0.75 | 0.29      | 0.45   | 0.093 | 13.5     | 0.44 | 0.43  | 78    | 204   |
| 35  | 20         | 55 | 65  | 45      | 60   | 90        | 80     | 95    | 35       | 30   | 25    | 15    | 90    |

LOT 2 - SAC TRAILWAY 3722

**SAC TREK 3720** 

BD: 01/01/23

#Mohnen Substantial 272 **Sitz Stellar 726D** SITZ Pride 200B

#S A V Renown 3439 **S A V Emblynette 6639** S A V Emblynette 3301 Reg #: 20798573 Tattoo: 3720 #Benfield Substance 8506 Mohnen Glyn Mawr Elba 1758 #Connealy Final Product #Sitz Pride 308Y Rito 707 of Ideal 3407 7075 S A V Blackcap May 4136