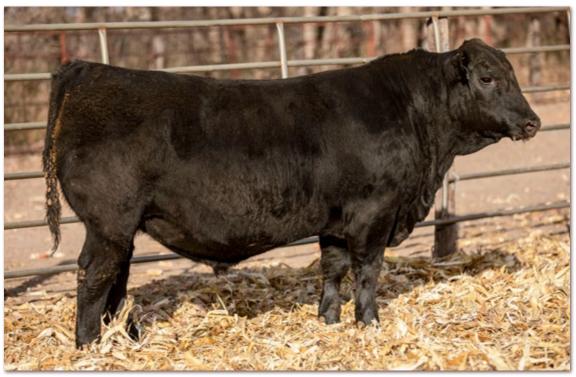

#### LOT 1, SAC JOURNEY 3721

Genetic trendsetters with big stout frames, excellent feet, and tested safe for the high altitude ranch being top 1% in PAP. ET Maternal brother to standout top selling America bull calf of 2023 SAC Bull sale Lot #1 SAC Nebraska 2018.

Their elegant, broody SAV Renown dam by SAV Emblynette 3301, the model cow of the Angus breed, unmatched for broodiness and maternal function. 6639 is becoming a bigtime producer for SAC. She has a Birth Ratio of 4/101 and weaning ratio of 4/111. Her maternal sisters sired by SAV Resource 1441, brought \$150k, \$40K, and \$25K in the 2016 SAV Sale.