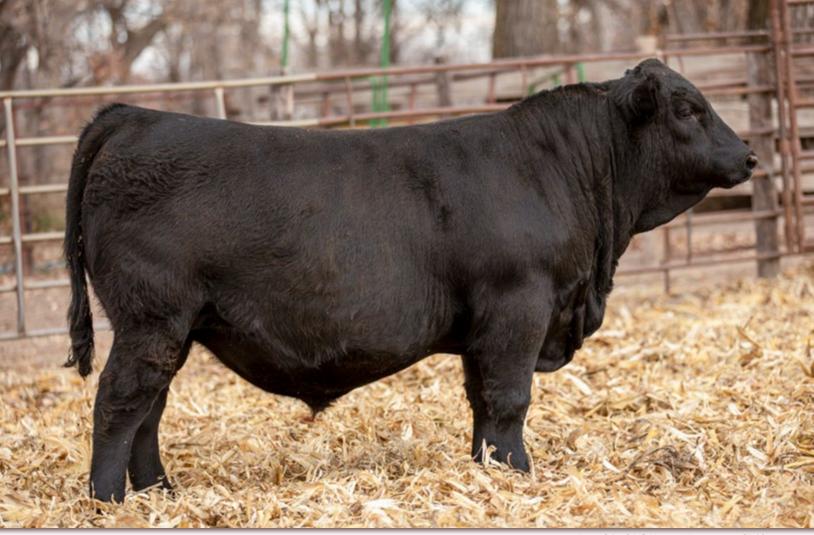

#### LOT 1, SAC JOURNEY 3721

Genetic trendsetters with big stout frames, excellent feet, and tested safe for the high altitude ranch being top 1% in PAP. ET Maternal brother to standout top selling America bull calf of 2023 SAC Bull sale Lot #1 SAC Nebraska 2018.

Their elegant, broody SAV Renown dam by SAV Emblynette 3301, the model cow of the Angus breed, unmatched for broodiness and maternal function. 6639 is becoming a bigtime producer for SAC. She has a Birth Ratio of 4/101 and weaning ratio of 4/111. Her maternal sisters sired by SAV Resource 1441, brought \$150k, \$40K, and \$25K in the 2016 SAV Sale.