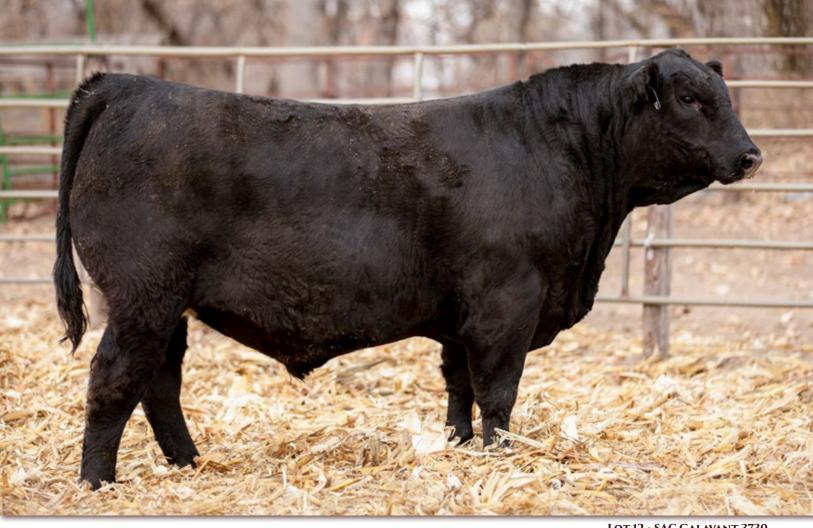

SAC Emblynette 3309 Flush Sister to Lot 11

LOT 12, SAC GALAVANT 3730

SAC GALAVANT 3730

Reg #: 20798469

#Mohnen Substantial 272 Sitz Stellar 726D

SITZ Pride 200B

#S A V Regard 4863 S A C Blackcap May 7316 #S A V Blackcap May 7306 #Benfield Substance 8506 Mohnen Glyn Mawr Elba 1758 #Connealy Final Product #Sitz Pride 308Y #S A V Resource 1441

A powerfully, constructed, thick, heavy-muscled armored knight ready for pasture action. He ranks in the top 2% milk EPD and top 1% in \$W and is backed by a foundation of heavy hitter females.

His maternal granddam 7306, a 16-year-old SAC pathfinder Boyd New Day direct daughter to the legendary dam SAV Blackcap May 4136. 7306 (WR 9/108) has made a name for herself with 4 natural bull progeny averaging \$18k on past SAV sales, including the 25k #1 yearling weight bull at 1707 pounds in the 2015 sale.

Galavant's stunning Regard dam, 7316, is making her mark in the SAC donor program and ranks in the top 1% WW, YW, and Milk.

A maternal Governor sister, 0316, is the dam of the high selling Doc Ryan heifer 2316 on the Belles of the Grade Female Sale last fall sold to Herbster Angus Farms.