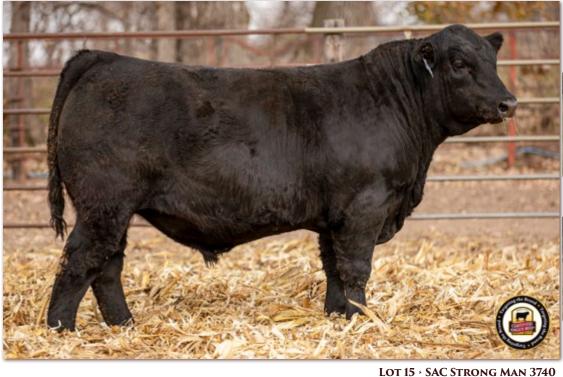

SAC Emblynette 1241 as a bred heifer Dam of Lot 15

SAC Emblynette 8241 Maternal Granddam of Lot 15

#### SAC STRONG MAN 3740

RD: 01/14/23

#Mohnen Substantial 272 **Sitz Stellar 726D** SITZ Pride 200B

S A V America 8018 **SAC Emblynette 1241** S A C Emblynette 8241 Reg #: 20798193 Tattoo: 3740 #Benfield Substance 8506 Mohnen Glyn Mawr Elba 1758

One of the top bulls raised this year!! His name is well-chosen as a "strong man" requires a strong build and strong foundation and he is just that and more!! This Certifed Angus Beef bull has exciting EPD scores across the board including top 1% in Claw and Angle. He is out of a 2 year-old America donor prospect, 1241, earning a weaning ratio of 110/1 from this bull calf's growth performance.