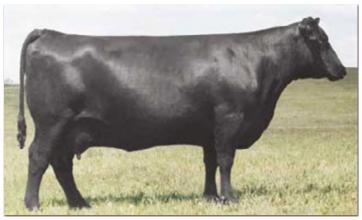

#### SCOTTANGUSCATTLE.COM

E-MAIL: RANCHOFFICE@SCOTTANGUSCATTLE.COM

SAV Blackcap May 6639 - Dam of Lots 1-3, 20-22, 33-34

SAV Emblynette 3301 - Maternal Granddam of Lots 1-3, 20-22, 33-34,

Sitz Pride 200B Dam of Stellar and Paternal Granddam of Robust

Their elegant, broody SAV Renown dam by SAV Emblynette 3301, the model cow of the Angus breed, unmatched for broodiness and maternal function. 6639 is becoming a bigtime producer for SAC. She has a Birth Ratio of 4/101 and weaning ratio of 4/111. Her maternal sisters sired by SAV Resource 1441, brought \$150k, \$40K, and \$25K in the 2016 SAV Sale.