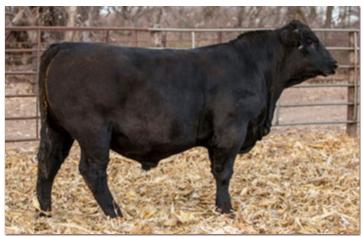

 7
 -0.9
 61
 104
 35
 0.88
 0.09
 0.37
 0.063
 12.5
 0.36
 0.54
 74
 183

 45
 15
 60
 65
 10
 50
 95
 90
 95
 50
 10
 80
 25
 95

**ANGUS**GS

SAV Blackcap May 6674 Dam of Lots 4-6 and 40-42

LOT 5 - SAC EXPEDITION 3726