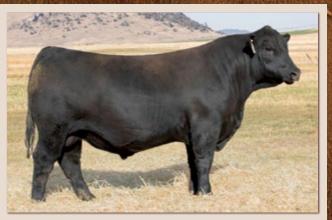

**SAC COURAGE 3701** 

**ANGUS**GS BD: 12/29/22 Reg #: 20798405 Tattoo: 3701

Sitz Accomplishment 720F Sitz Virtue 11710 Sitz Manor 3708

#S A V Renown 3439 S A V Emblynette 6639 S A V Emblynette 3301

Poss Achievement Sitz Barbaramere Nell 166D #SITZ Logo 12964 #Sitz Manor 1061 Rito 707 of Ideal 3407 7075 S A V Blackcap May 4136 #S A F 598 Bando 5175 #S A V Emblynette 7319

| BW        | 72               |  |  |  |  |  |  |  |  |
|-----------|------------------|--|--|--|--|--|--|--|--|
| BWR       | ET               |  |  |  |  |  |  |  |  |
| WW        | 865              |  |  |  |  |  |  |  |  |
| ADJ 205   | 831              |  |  |  |  |  |  |  |  |
| WWR       | ET               |  |  |  |  |  |  |  |  |
| Dam's Pro | Dam's Production |  |  |  |  |  |  |  |  |
| 4/1       | 4/111            |  |  |  |  |  |  |  |  |

| CED | BW  | WW | YW  | Milk | SC | Marb | REA  | Fat   | HP   | Claw | Angle | \$M | \$C |
|-----|-----|----|-----|------|----|------|------|-------|------|------|-------|-----|-----|
| 4   | 1.1 | 66 | 123 | 32   | 0  | 0.15 | 0.81 | 0.003 | 16.2 | 0.57 | 0.48  | 58  | 202 |
| 70  | 50  | 45 | 35  | 15   | 95 | 95   | 30   | 40    | 15   | 80   | 50    | 70  | 90  |