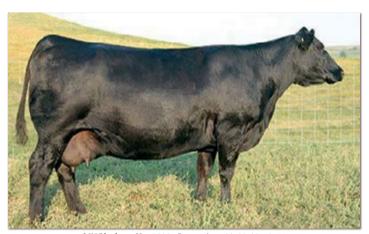

| 85      | 30   | 20   | 50                        | 60  | 85  |  |  |  |

The only bull of his mating and boy he leaves a mark in growth performance and pulling all the maternal power out of his Blackcap May dam. Built for the customers looking to produce above average offspring who put extensive pounds on the scale.

His dam 7306, a 16-year-old SAC pathfinder Boyd New Day direct daughter to the legendary dam SAV Blackcap May 4136. 7306 (WR 9/108) has made a name for herself with 4 natural bull progeny averaging \$18k on past SAV sales, including the 25k #1 yearling weight bull at 1707 pounds in the 2015 sale. Also, a proud dam to the stunning Regard direct daughter 7316 who has recently started in the SAC donor program. SAC has 15 daughters retained in our herd out of 7306.



SAV Blackcap May 7306 • Dam to Lots 23, 28, 32, 43, 44 Maternal Granddam to Lots 12 and 30

#### $\mathcal{O}_{\mathcal{A}}$ SAC FORT KEARNY 3713

BD: 02/04/23 Reg #: 20798270 Tattoo: 371:

Sitz Stellar 726D #Mohnen Substantial 272

SITZ Robust 717H Sitz Ellunas Elite 139Z #SITZ Pride 200B #Sitz Upward 307R

Sitz Ellunas Elite 139Z Sitz Ellunas Elite 9311

#S A V Sensation 5615 **Linz Lady 116-8213** R B Lady 890-116 SITZ Pride 200B
#Sitz Upward 307R
Sitz Ellunas Elite 81U
#S A V Registry 2831
S A V Blackcap May 4136
#G A R Objective 7125
R B Lady Standard 305-890

| - Towered by I | reugen venese |
|----------------|---------------|
| BW             | 74            |
| BWR            | ET            |
| ww             | 665           |
| ADJ 205        | 736           |
| WWR