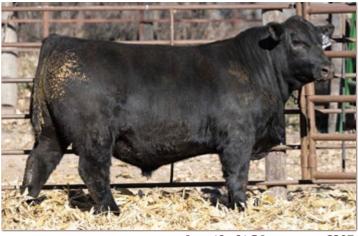

SAC TRAILWAY 3722

| A |     | Gl        |          | G    |
|---|-----|-----------|----------|------|
|   | Pow | ored hy . | Neonen G | enel |

|     |            |    | BD: | 1/7/202 | 3 F  | Reg #: 20 | 798570 | T     | attoo: 3 | 722  |       |       |       |
|-----|------------|----|-----|---------|------|-----------|--------|-------|----------|------|-------|-------|-------|
|     | . BW<br>89 |    | BV  | VR      | W    | W         | ADJ    | 205   | W۱       | ۷R   | Dam's | Produ | ction |
| ET  |            |    | E   | T       | 780  |           | 773    |       | ET       |      | 4/111 |       |       |
| CED | BW         | WW | YW  | Milk    | SC   | Marb      | REA    | Fat   | HP       | Claw | Angle | \$M   | \$C   |
| 8   | -0.4       | 63 | 104 | 27      | 0.75 | 0.29      | 0.45   | 0.093 | 13.5     | 0.44 | 0.43  | 78    | 204   |
| 35  | 20         | 55 | 65  | 45      | 60   | 90        | 80     | 95    | 35       | 30   | 25    | 15    | 90    |

LOT 2 - SAC TRAILWAY 3722

**SAC TREK 3720** 

BD: 01/01/23

#Mohnen Substantial 272 **Sitz Stellar 726D** SITZ Pride 200B

#S A V Renown 3439 **S A V Emblynette 6639** S A V Emblynette 3301 Reg #: 20798573 Tattoo: 3720 #Benfield Substance 8506 Mohnen Glyn Mawr Elba 1758 #Connealy Final Product #Sitz Pride 308Y Rito 707 of Ideal 3407 7075 S A V Blackcap May 4136