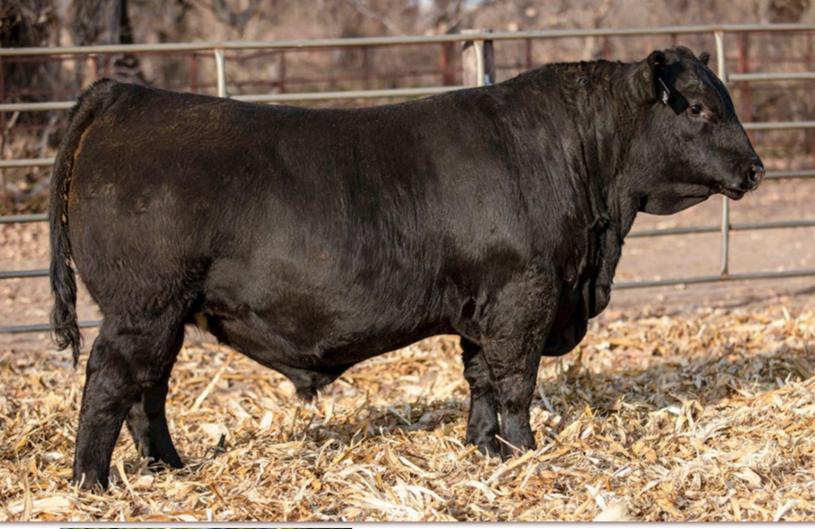

 $\boldsymbol{W}\boldsymbol{W}$ 

ADJ 205

WWR

Dam's Production

3/110

LOT 32 - SAC BIG JAKE 3863

SAV Blackcap May 6639 - Dam of Lots 1-3, 20-22, 33-34

These banger flush brothers have worlds of thickness, muscle shape, and herd bull character. Both have low birthweights and earned high weaning and 205-day weights over 1,000 lbs -- a cattleman can't complain.

SAV Emblynette 6639 is an elegant broody Renown daughter by 3301, the model cow of the Angus breed, unmatched for broodiness and maternal function. SAC Trust 3702's dam has a birth ratio of 4/101 and weaning ratio of 4/111. Her standout, top-selling America bull calf, SAC Nebraska 2018, was Lot #1 on the March 2023 SAC Bull sale. He weaned off at 965 lbs, and had the highest booster shot weight of all the bull calves weaned at SAC with 1090 lbs.

A full sister to Trust and Courage was on the 2023 Bells of the Grade Female Sale, SAC Emblynette 3633, and was purchased (half interest) by the Beran Brothers. The volume, spring of rib, and muscle mass of this Virtue heifer is exceptional!