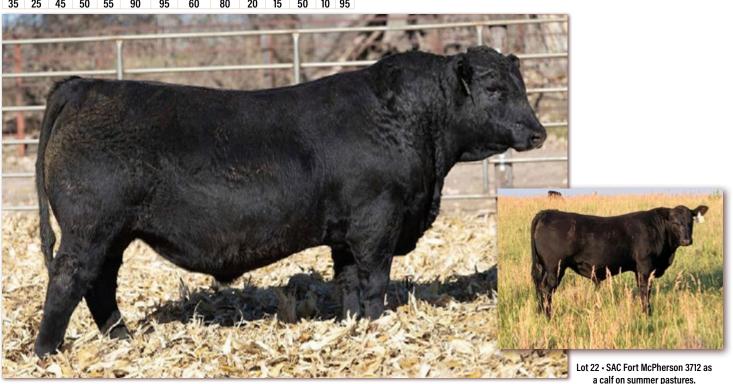

#### LOT 21 - SAC FORT HARTSUFF 3710

A trio of flush brothers loaded with performance, maternal value, fertility and longevity, derived from a powerhouse Emblynette female line. They are lead by SAC Fort Robinson 3711, a phenotypic standout with the look of a herd bull.

6639, their elegant, broody, SAV Renown dam by SAV Emblynette 3301. 6639 is becoming a bigtime producer for SAC. She has a Birth Ratio of 4/101 and Weaning Ratio of 4/111. Her 2021 born SAV Governor bred heifer, 1639, is destined to be a future donor. Her maternal sisters sired by SAV Resource 1441, brought \$150k, 40k and 25k in the 2016 SAV Sale. 6639 is a full sister to SAC's donors 7302, 7303, and 7305.

#### Reference Sive SITZ ROBUST 717H

BD: 01/24/20

Reg #: 19677950

Tattoo: 717H

#Mohnen Substantial 272 #Sitz Stellar 726D SITZ Pride 200B

#Sitz Upward 307R Sitz Ellunas Elite 139Z Sitz Ellunas Elite 81U #Benfield Substance 8506 Mohnen Glyn Mawr Elba 1758 #Connealy Final Product #Sitz Pride 308Y #Connealy Onward Sitz Henrietta Pride 81M #Rito 1I2 of 2536 Rito 6I6 Sitz Ellunas Elite 146P

 CED
 BW
 WW
 YW
 Milk
 SC
 Marb
 REA
 Fat
 HP
 Claw
 Angle
 SM
 SC

 7
 1.1
 60
 113
 20
 0.93
 0.31
 0.57
 0.015
 12.5
 0.37
 0.43
 51
 212

 45
 50
 60
 50
 85
 45
 80
 55
 55
 45
 10
 25
 75
 75

Sitz Robust 717H was the \$50k Sitz Stellar 726D son who sold on the Spring 2021 Sitz Angus sale. He will add performance, pounds on the scale, moderate frame, and make cattle that will last for a lifetime. We like the depth, muscle, good length, and flank. Robust plugs all the holes phenotypically. SAC owns Robust's dam, Sitz Ellunas Elite 139Z with Raven Angus. 139Z has all the cow power you need, deep ribbed, broody, perfect foot and leg structure, with a stride on her walk that's hard to duplicate.

Sitz Robust 717H - Sire to Lots 20-27

LOT 20 , SAC FORT ROBINSON 3711

**ANGUS**GS **SAC FORT ROBINSON 3711** BD: 2/2/2023 Reg #: 20798273 Tattoo: 3711

| ET  | BW  |    | BWR |      | WW   |       | ADJ 205 |       | WWR  |      | Dam's Production |    |     |
|-----|-----|----|-----|------|------|-------|---------|-------|------|------|------------------|----|-----|
|     | 90  |    | ET  |      | 800  |       | 877     |       | ET   |      | 4/111            |    |     |
| CED | BW  | ww | YW  | Milk | SC   | Marb  | REA     | Fat   | HP   | Claw | Anale            | SM | SC  |
| -2  | 3.5 | 77 | 136 | 27   | 0.66 | -0.04 | 0.73    | 0.051 | 12.9 | 0.46 | 0.55             |    | 204 |
| 95  | 95  | 15 | 15  | 45   | 65   | 95    | 40      | 95    | 45   | 35   | 85               | 65 | 90  |

# 22 SAC FORT MCPHERSON 3712 ANGUS

Reg #: 20798275 BD: 02/02/23 Tattoo: 3712

Sitz Stellar 726D SITZ Robust 717H Sitz Ellunas Elite 139Z

#S A V Renown 3439 S A V Emblynette 6639 S A V Emblynette 3301 #Mohnen Substantial 272 SITZ Pride 200B #Sitz Upward 307R Sitz Ellunas Elite 81U Rito 707 of Ideal 3407 7075 S A V Blackcap May 4136 #S A F 598 Bando 5175 #S A V Emblynette 7319