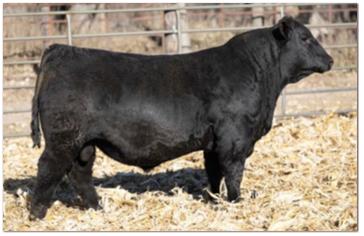

**SAC JOURNEY 3721** 

| <b>ANGUS</b> GS            |
|----------------------------|
| Powered by Neogen GeneSeek |

|     |          |    | RD: | 1/3/202 | 3 I  | 3 Reg #: 20/9856/ |      |       |      | 721  |         |       |       |
|-----|----------|----|-----|---------|------|-------------------|------|-------|------|------|---------|-------|-------|
|     | ET BW 72 |    | BV  | VR      | W    | W                 | ADJ  | 205   | W۱   | ۷R   | Dam's I | Produ | ction |
| EI  |          |    | E   | T       | 755  |                   | 738  |       | ET   |      | 4/111   |       |       |
| CED | BW       | ww | YW  | Milk    | SC   | Marb              | REA  | Fat   | HP   | Claw | Angle   | \$M   | \$C   |
| 4   | 1.2      | 86 | 137 | 25      | 0.37 | -0.04             | 0.84 | 0.058 | 15.6 | 0.37 | 0.51    | 83    | 206   |
| 70  | 50       | 5  | 15  | 60      | 85   | 95                | 25   | 95    | 20   | 10   | 65      | 10    | 90    |