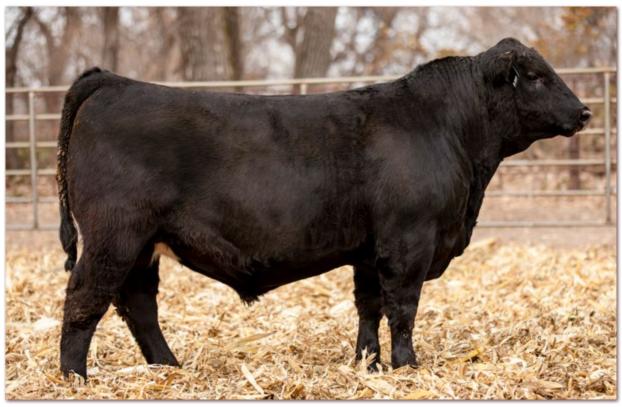

SAC TRAILWAY 3722

| A |     | Gl        |          | G    |
|---|-----|-----------|----------|------|
|   | Pow | ored hy . | Neonen G | enel |

|     |            |    | BD: | 1/7/202 | 3 F  | Reg #: 20 | 798570 | T     | attoo: 3 | 722  |       |       |       |
|-----|------------|----|-----|---------|------|-----------|--------|-------|----------|------|-------|-------|-------|
|     | . BW<br>89 |    | BV  | VR      | W    | W         | ADJ    | 205   | W۱       | ۷R   | Dam's | Produ | ction |
| ET  |            |    | E   | T       | 780  |           | 773    |       | ET       |      | 4/111 |       |       |
| CED | BW         | WW | YW  | Milk    | SC   | Marb      | REA    | Fat   | HP       | Claw | Angle | \$M   | \$C   |
| 8   | -0.4       | 63 | 104 | 27      | 0.75 | 0.29      | 0.45   | 0.093 | 13.5     | 0.44 | 0.43  | 78    | 204   |
| 35  | 20         | 55 | 65  | 45      | 60   | 90        | 80     | 95    | 35       | 30   | 25    | 15    | 90    |

LOT 2 - SAC TRAILWAY 3722

**SAC TREK 3720** 

BD: 01/01/23

#Mohnen Substantial 272 **Sitz Stellar 726D** SITZ Pride 200B

#S A V Renown 3439 **S A V Emblynette 6639** S A V Emblynette 3301 Reg #: 20798573 Tattoo: 3720 #Benfield Substance 8506 Mohnen Glyn Mawr Elba 1758 #Connealy Final Product #Sitz Pride 308Y Rito 707 of Ideal 3407 7075 S A V Blackcap May 4136