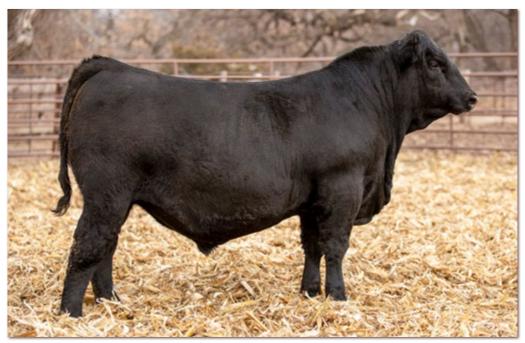

LOT 2 - SAC TRAILWAY 3722

**SAC TREK 3720** 

BD: 01/01/23

#Mohnen Substantial 272 **Sitz Stellar 726D** SITZ Pride 200B

#S A V Renown 3439 **S A V Emblynette 6639** S A V Emblynette 3301 Reg #: 20798573 Tattoo: 3720 #Benfield Substance 8506 Mohnen Glyn Mawr Elba 1758 #Connealy Final Product #Sitz Pride 308Y Rito 707 of Ideal 3407 7075 S A V Blackcap May 4136

Rito 707 of Ideal 3407 707 S A V Blackcap May 4136 #S A F 598 Bando 5175 #S A V Emblynette 7319 ANGUS GS
Powered by Neogen GeneSeek
BW 84
BWR ET
WW 835

ADJ 205

WWR ET
Dam's Production
4/111

811

 CED
 BW
 WW
 YW
 Milk
 SC
 Marb
 REA
 Fat
 HP
 Claw
 Angle
 SM
 SC

 7
 -0.9
 61
 104
 35
 0.88
 0.09
 0.37
 0.063
 12.5
 0.36
 0.54
 74
 183

 45
 15
 60
 65
 10
 50
 95
 90
 95
 50
 10
 80
 25
 95

**ANGUS**GS

SAV Blackcap May 6674 Dam of Lots 4-6 and 40-42

LOT 5 - SAC EXPEDITION 3726