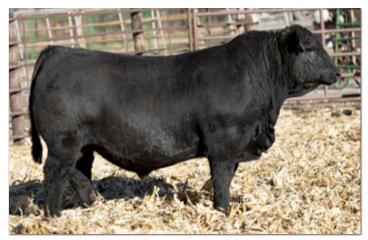

#### LOT 1, SAC JOURNEY 3721

Genetic trendsetters with big stout frames, excellent feet, and tested safe for the high altitude ranch being top 1% in PAP. ET Maternal brother to standout top selling America bull calf of 2023 SAC Bull sale Lot #1 SAC Nebraska 2018.

Their elegant, broody SAV Renown dam by SAV Emblynette 3301, the model cow of the Angus breed, unmatched for broodiness and maternal function. 6639 is becoming a bigtime producer for SAC. She has a Birth Ratio of 4/101 and weaning ratio of 4/111. Her maternal sisters sired by SAV Resource 1441, brought \$150k, \$40K, and \$25K in the 2016 SAV Sale.